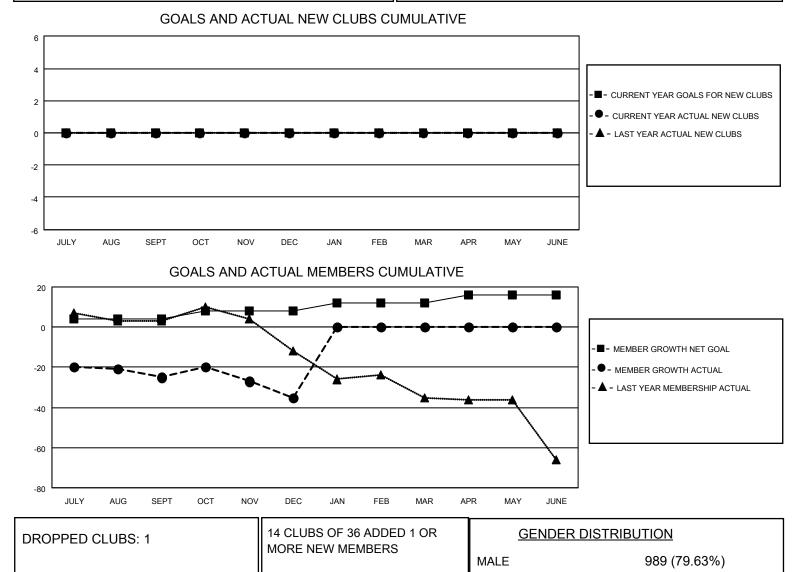

## LOCATION MISSOURI

District 26 M7

Results as of: 12/31/2021

| Clubs                 |               |           |               | Members               |                         |                         |                                                    |
|-----------------------|---------------|-----------|---------------|-----------------------|-------------------------|-------------------------|----------------------------------------------------|
| RESULTS FOR 2021-2022 |               |           |               | RESULTS FOR 2021-2022 |                         |                         |                                                    |
| QUARTER               | NEW CLUB GOAL | NEW CLUBS | DROPPED CLUBS | QUARTER               | /BER GROWTH NET<br>GOAL | MEMBER GROWTH<br>ACTUAL | DROPPED<br>MEMBERS ACTUAL<br>(including transfers) |
| JULY/AUG/SEPT         | 0             | 0         | 0             | JULY/AUG/SEPT         | 4                       | 36                      | 55                                                 |
| OCT/NOV/DEC           | 0             | 0         | 1             | OCT/NOV/DEC           | 4                       | 16                      | 26                                                 |
| JAN/FEB/MAR           | 0             | 0         | 0             | JAN/FEB/MAR           | 4                       | 0                       | 0                                                  |
| APR/MAY/JUNE          | 0             | 0         | 0             | APR/MAY/JUNE          | 4                       | 0                       | 0                                                  |